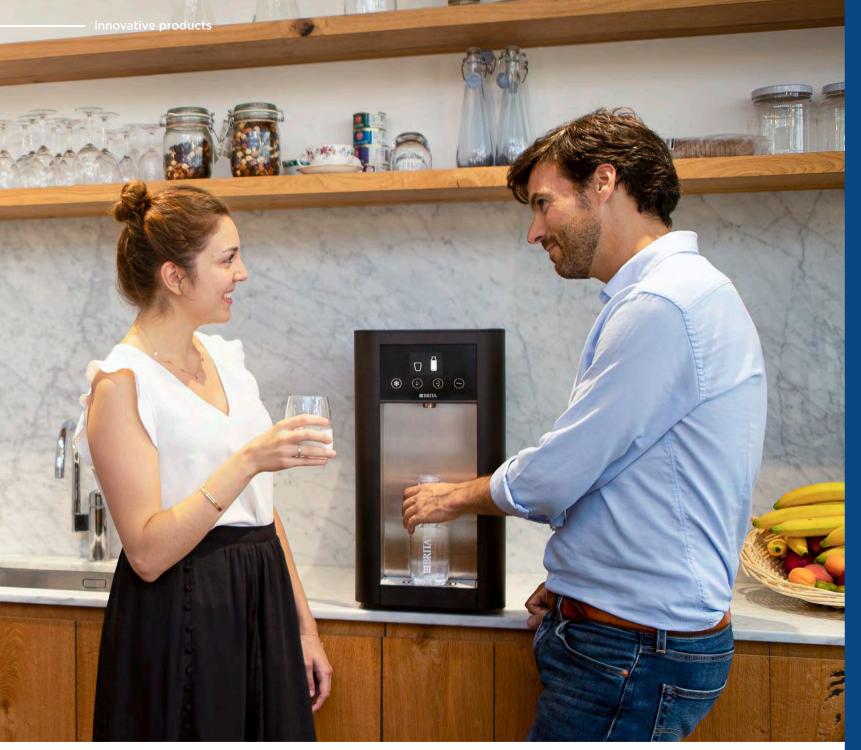

## Introducing Top Pro

Our classic, versatile water dispenser for business and healthcare.

- Versatile water dispenser to suit diverse requirements
- Choice of up to four water types: unchilled and chilled still, chilled semi-sparkling and sparkling
- Flexible capacity: two versions for medium or high consumption, both with BRITA filters (Capacity: 50 l/h or 85 l/h)
- Outstanding hygiene through BRITA HygienePlus option – trusted by the healthcare industry for 20+ years

### Top Pro

Our classic, versatile water dispenser for business and healthcare.

Medium- or highcapacity versions

The Easy Access Panel helps create a barrier-free, inclusive working environment. The optional control unit can be positioned to provide easy access for wheelchair users