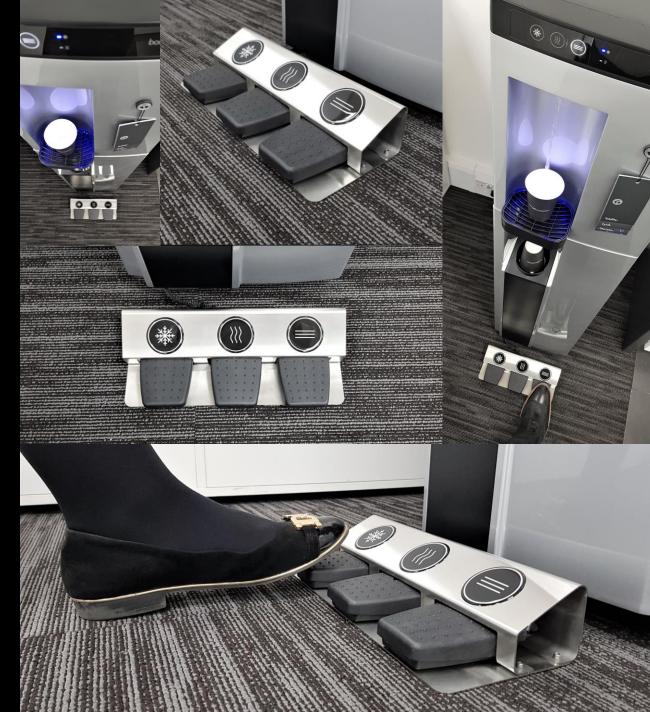

## Hands-free dispenser foot switch

Foot switch accessory available to order now! Eliminate the risk of contamination on touch-panels.

- Hands-free water dispensing for B3 & B4
- 2-way foot pedal for Chilled/Ambient models
- 3-way foot pedal for Chilled/Ambient/Sparkling, Chilled/Hot/Sparkling and Chilled/Ambient/Hot models
- Very easy to retro-fit onto existing dispensers by an engineer/qualified technician

## Compatibility

- Can be retro-fitted to all B3.2 & B4.2 models
- Can be pre-fitted to new B3.2

## Order codes

500220 Hands-free dispenser foot switch - 2-way 500221 Hands-free dispenser foot switch - 3-way