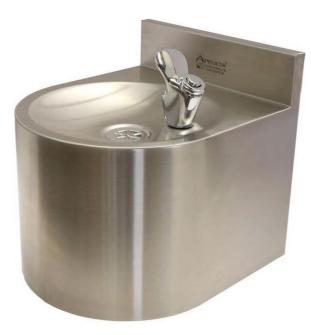

## Construction

The drinking fountain is manufactured in one piece without joints or crevices from grade 304 stainless steel polished to a satin finish. For ease of cleaning and hygiene a splashback is incorporated in the top of the drinking fountain. The integral half height undershroud incorporates a removable access panel, in the base, held in position by security type screws. The drinking fountain is supplied with a flush grated waste fitting and a NSF approved chrome plated shielded bubbler complete with a self closing push button valVe.