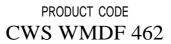

## Description

The wall mounted drinking fountain is hygienic, robust and easily installed at adult or junior height. The NSF approved shielded bubbler valve is positioned for ease of use and the smooth radiused design eliminates sharp comers which can cause injury. The drinking fountain is formed with a deep undershroud to conceal the waste fitting and incorporates integral wall mounting brackets.

## Construction

The drinking fountain is manufactured in one piece without joints or crevices from grade 304 stainless steel polished to a satin finish. For ease of cleaning and hygiene a splashback is incorporated in the top of the drinking fountain. The integral half height undershroud incorporates a removable access panel, in the base, held in position by security type screws. The drinking fountain is supplied with a flush grated waste fitting and a NSF approved chrome plated shielded bubbler complete with a self closing push button valVe.