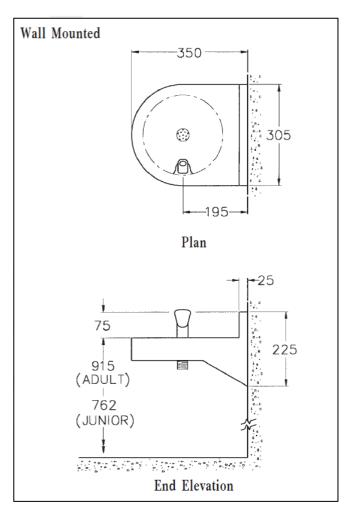

# WALL MOUNTED DRINKING FOUNTAIN

PRODUCT CODE

CWS WMDF 461

MAY 2016

## 1. Base Product Code

CWS WMDF 461 -wall mounted drinking fountain with bubbler valve