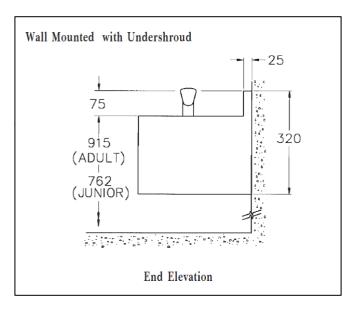

# End Elevation

#### 1. Base Product Code

- □ 463 -wall mounted bottle filling fountain
- 464 -wall mounted bottle filling fountain with integral half height undershroud.

#### 2. Options

- □ -WG -White Enviro-Glaze
  - (other colours please specify

)

Please note: Diagrams show unit dimensions for Drinking Fountain versions of the Bottle Filler Fountain. The dimensions are identical except for the height of the bottle filler.