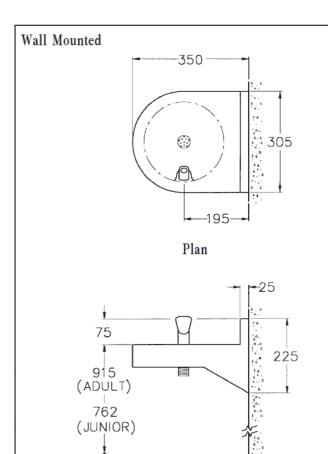

# End Elevation

#### Waste Outlet

The bottle filling fountain is supplied with a 32 mm (1 $^{1}\!/_{4}$  in) BSP flush grated waste fitting

#### **Bottle Filling Valve**

The fountain is supplied with a chrome plated swan neck bottle filler with self closing push button valve. The valve incorporates a flow adjuster and strainer and is supplied with a water inlet fitting to suit 15 mm diameter pipework. The height of the filler above the basin is 290mm and the base diameter is 30mm.

#### 2. Options

- □ -WG -White Enviro-Glaze
  - (other colours please specify

)

Please note: Diagrams show unit dimensions for Drinking Fountain versions of the Bottle Filler Fountain. The dimensions are identical except for the height of the bottle filler.