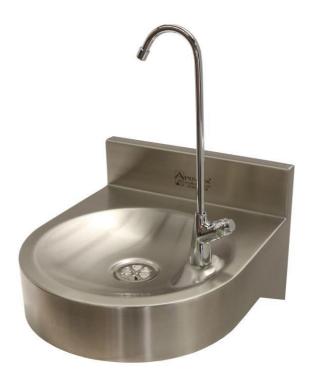

## **Description**

The wall mounted bottle filling fountain is hygienic, robust and easily installed at adult or junior height. The bottle filler valve is positioned for ease of use and the smooth radiused design eliminates sharp corners which can cause injury. The bottle filling fountain is available with either integral wall mounting brackets or a half height undershroud, with removable access panel, to conceal the supply and waste pipework.

#### Construction

The bottle filling fountain is manufactured in one piece without joints or crevices from grade 304 stainless steel polished to a satin finish. For ease of cleaning and hygiene a splashback is incorporated in the top of the drinking fountain. Each fountain is supplied with a flush grated waste fitting and a chrome plated swan neck bottle filler.