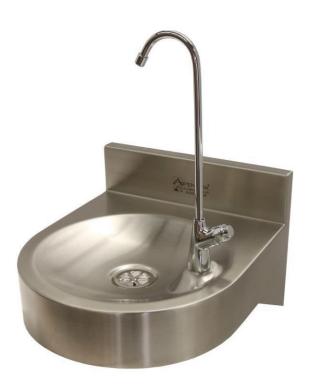

### Description

The wall mounted bottle filling fountain is hygienic, robust and easily installed at adult or junior height. The bottle filler valve is positioned for ease of use and the smooth radiused design eliminates sharp corners which can cause injury. The bottle filling fountain is available with either integral wall mounting brackets or a half height undershroud, with removable access panel, to conceal the supply and waste pipework.

### Construction

The bottle filling fountain is manufactured in one piece without joints or crevices from grade 304 stainless steel polished to a satin finish. For ease of cleaning and hygiene a splashback is incorporated in the top of the drinking fountain. Each fountain is supplied with a flush grated waste fitting and a chrome plated swan neck bottle filler.