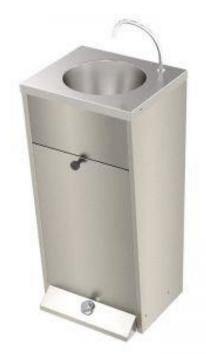

## PRODUCT CODE CWS WE248

**JULY 2020** 

The CWS WE248 is a foot operated stainless steel floor standing wash basin with fully enclosed sides and front. Easy foot operation allows for on / off water supply without the need to touch the tap. The basin will work with either cold or premixed water supply. Ideal for no touch hand washing to help prevent cross contamination and the spread of germs and viruses.

Supplied with chrome plated brass foot operated valve, swivel basin spout, 32mm flush grated waste fitting (no overflow), tap hole blank (for the second tap hole), flexible water pipe between valve and spout and removable front access panel.

The full height shroud is ideal for concealing the waste and water supply pipes making the installation neat, tidy and less prone to tampering.