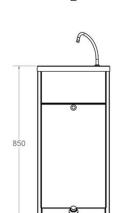

# Foot Operated Floor Standing Wash Basin







## PRODUCT CODE CWS WE248

**JULY 2020** 



The CWS WE248 is a foot operated stainless steel floor standing wash basin with fully enclosed sides and front. Easy foot operation allows for on / off water supply without the need to touch the tap. The basin will work with either cold or premixed water supply. Ideal for no touch hand washing to help prevent cross contamination and the spread of germs and viruses.

Supplied with chrome plated brass foot operated valve, swivel basin spout, 32mm flush grated waste fitting (no overflow), tap hole blank (for the second tap hole), flexible water pipe between valve and spout and removable front access panel.

The full height shroud is ideal for concealing the waste and water supply pipes making the installation neat, tidy and less prone to tamperin