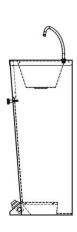

Supplied with chrome plated brass foot operated valve, swivel basin spout, 32mm flush grated waste fitting (no overflow), tap hole blank (for the second tap hole), flexible water pipe between valve and spout and removable front access panel.

The full height shroud is ideal for concealing the waste and water supply pipes making the installation neat, tidy and less prone to tampering.