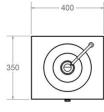

# Foot Operated Floor Standing Wash Basin







## PRODUCT CODE CWS WE248

**JULY 2020** 



The CWS WE248 is a foot operated stainless steel floor standing wash basin with fully enclosed sides and front. Easy foot operation allows for on / off water supply without the need to touch the tap. The basin will work with either cold or premixed water supply. Ideal for no touch hand washing to help prevent cross contamination and the spread of germs and viruses.

Supplied with chrome plated brass foot operated valve, swivel basin spout, 32mm flush grated waste fitting (no overflow), tap hole blank (for the second tap hole), flexible water pipe between valve and spout and removable front access panel.

The full height shroud is ideal for concealing the waste and water supply pipes making the installation neat, tidy and less prone to tamper