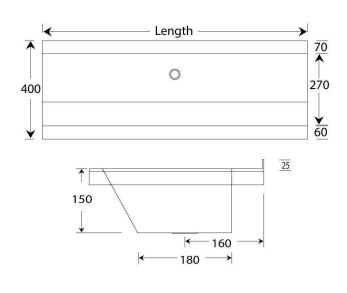

Waste Outlet: Supplied with a centre 38mm BSP unslotted flush grated waste fitting (no plug or overflow).

Dimensions: 400mm front to back. 150mm deep with 25mm high rear flange.

**Tap Holes:** The wash troughs are pre-drilled with a single 35mm tap holes per user: 1000mm - 2 single tap holes. 1500mm - 3 single tap holes. 2000mm - 4 single tap holes. 2500mm - 5 single tap holes.

Optional Extras: Stainless steel front support legs. Taps and plastic or chrome plated brass bottle traps.

| opecinication:      |                                                                                               |
|---------------------|-----------------------------------------------------------------------------------------------|
| Material            | Grade 304 stainless steel, 1.5mm thick                                                        |
| Lengths and weights | 1000mm   1500mm   2000mm   2500mm<br>12kg   17kg   22kg   37kg                                |
| Height              | 150mm bowl   25mm upstand                                                                     |
| Front to back       | 400mm                                                                                         |
| Tap ledge           | 70mm                                                                                          |
| Tap holes           | 1000mm: 2 single 35mm   1500mm: 3 single 35mm   2000mm: 4 single 35mm   2500mm: 5 single 35mm |
| Waste               | Centre 38mm flush grated waste fitting (no plug or overflow)                                  |
| Fixing              | Integral wall mounting points                                                                 |
| Options             | Front support legs, 950mm high                                                                |
|                     | Plastic or chrome plated brass bottle traps                                                   |
|                     | Waste fitting with overflow                                                                   |
|                     | Taps from our extensive range                                                                 |
|                     | Powder coated colour finish, extra 7 to 10 working days                                       |
|                     |                                                                                               |