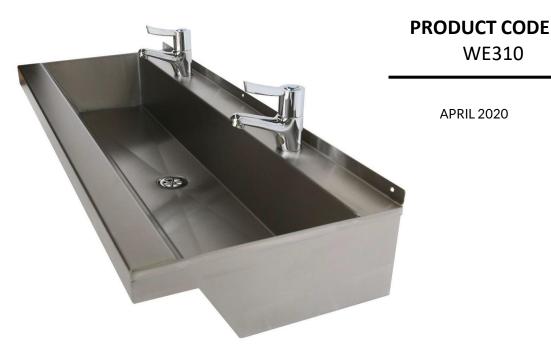

## Pre-Drilled Wall Mounted Wash Trough

Material: Manufactured from 1.5mm thick grade 304 stainless steel with a satin polish finish.

**Length:** The wash troughs are held in stock and available to order in four standard lengths: 1000mm, 1500mm, 2000mm, and 2500mm long.

**Fixing:** The stock wash troughs are supplied with integral wall fixing points at each end. The integral rear flange is pierced for screw fixing along the top edge. Optional stainless steel front support legs are available to order.

Waste Outlet: Supplied with a centre 38mm BSP unslotted flush grated waste fitting (no plug or overflow).

Dimensions: 400mm front to back. 150mm deep with 25mm high rear flange.

**Tap Holes:** The wash troughs are pre-drilled with a single 35mm tap holes per user: 1000mm - 2 single tap holes. 1500mm - 3 single tap holes. 2000mm - 4 single tap holes. 2500mm - 5 single tap holes.

Optional Extras: Stainless steel front support legs. Taps and plastic or chrome plated brass bottle traps.

| opecinication:      |                                                                                               |
|---------------------|-----------------------------------------------------------------------------------------------|
| Material            | Grade 304 stainless steel, 1.5mm thick                                                        |
| Lengths and weights | 1000mm   1500mm   2000mm   2500mm<br>12kg   17kg   22kg   37kg                                |
| Height              | 150mm bowl   25mm upstand                                                                     |
| Front to back       | 400mm                                                                                         |
| Tap ledge           | 70mm                                                                                          |
| Tap holes           | 1000mm: 2 single 35mm   1500mm: 3 single 35mm   2000mm: 4 single 35mm   2500mm: 5 single 35mm |
| Waste               | Centre 38mm flush grated waste fitting (no plug or overflow)                                  |
| Fixing              | Integral wall mounting points                                                                 |
| Options             | Front support legs, 950mm high                                                                |
|                     | Plastic or chrome plated brass bottle traps                                                   |
|                     | Waste fitting with overflow                                                                   |
|                     | Taps from our extensive range                                                                 |
|                     | Powder coated colour finish, extra 7 to 10 working days                                       |
|                     |                                                                                               |