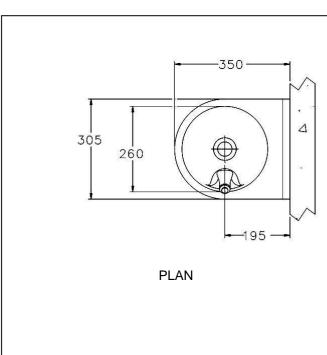

## **Waste Outlet**

The drinking fountain is supplied with a 32 mm ( $1^{1}/_{4}$  in) BSP flush grated waste fitting

#### **Bubbler Valve**

The drinking fountain is supplied with a NSF approved chrome plated shielded bubbler valve with self closing push button valve. The bubbler valve incorporates a flow adjuster and strainer and is supplied with a water inlet fitting to suit 15 mm diameter pipework.