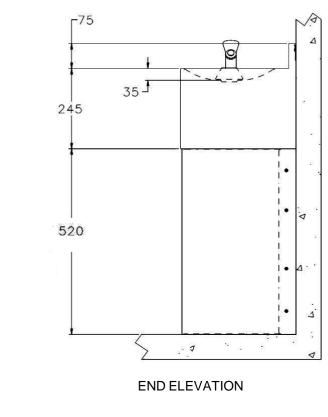

## **Waste Outlet**

The drinking fountain is supplied with a 32 mm ( $1^{1}/_{4}$  in) BSP flush grated waste fitting

#### **Bubbler Valve**

The drinking fountain is supplied with a NSF approved chrome plated shielded bubbler valve with self closing push button valve. The bubbler valve incorporates a flow adjuster and strainer and is supplied with a water inlet fitting to suit 15 mm diameter pipework.