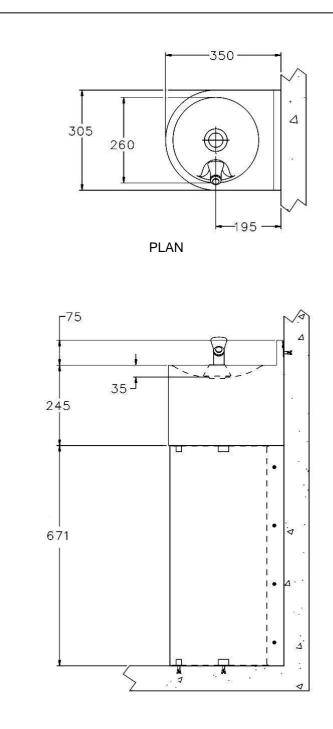

# FLOOR STANDING DRINKING FOUNTAIN ADULT HEIGHT

**Technical Specification** 

PRODUCT CODE CWS FSDFA 471

May 2016

### Waste Outlet

The drinking fountain is supplied with a 32 mm (1<sup>1</sup>/<sub>4</sub> in) BSP flush grated waste fitting

#### **Bubbler Valve**

The drinking fountain is supplied with a NSF approved chrome plated shielded bubbler valve with self closing push button valve. The bubbler valve incorporates a flow adjuster and strainer and is supplied with a water inlet fitting to suit 15 mm diameter pipework.