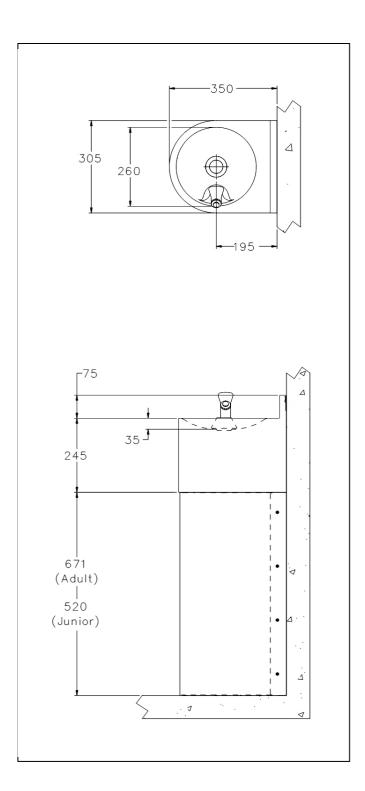

### **PLEASE NOTE:**

The diagrams show models 471 and 472.
The dimensions are identical except for the bottle filler itself

Unit 1, Elphicks Farm, Spelmonden Road, Horsmonden, Tonbridge. Kent TN12 8EL

Phone: 01580 211648 E-mail: info@cactuswatersystems.co.uk