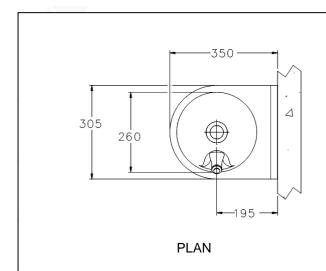

### **PLEASE NOTE:**

The diagrams show models 471 and 472.
The dimensions are identical except for the bottle filler itself

Unit 1, Elphicks Farm, Spelmonden Road, Horsmonden, Tonbridge. Kent TN12 8EL

Phone: 01580 211648 E-mail: info@cactuswatersystems.co.uk