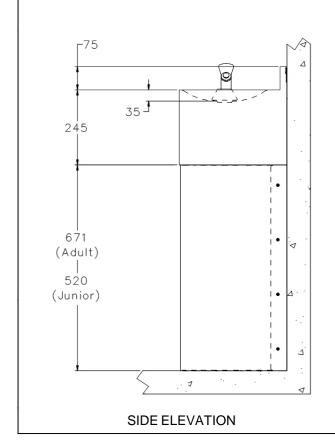

### 1. Base Product Code

- 473 -adult height floor standing bottle filling fountain
- 474 -junior height floor standing bottle filling fountain

### **PLEASE NOTE:**

The diagrams show models 471 and 472.
The dimensions are identical except for the bottle filler itself

Unit 1, Elphicks Farm, Spelmonden Road, Horsmonden, Tonbridge. Kent TN12 8EL

Phone: 01580 211648 E-mail: info@cactuswatersystems.co.uk